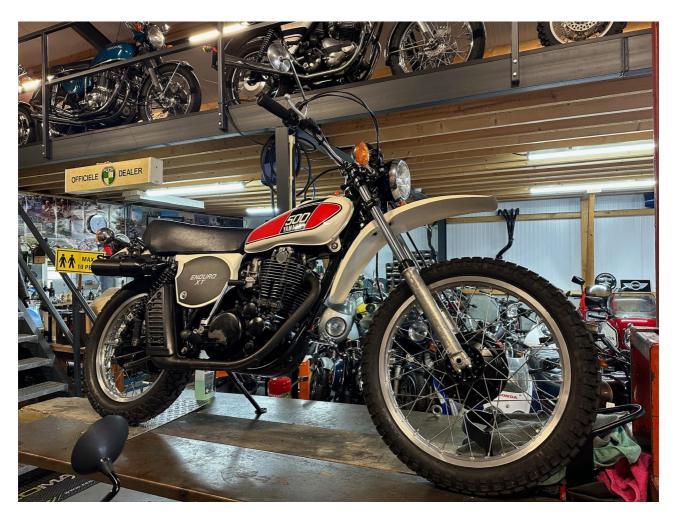

#### Yamaha XT500

The Yamaha XT500, introduced in 1976, quickly became one of the most legendary off-road motorcycles ever built. Designed as a lightweight and powerful dual-sport bike, the XT500 was an instant success, gaining recognition for its reliable 499cc single-cylinder four-stroke engine, rugged construction, and versatility on both paved roads and dirt trails. One of the biggest milestones in the XT500's history came with the Paris-Dakar Rally, where it dominated the first two editions in 1979 and 1980, proving its endurance and reliability in the harshest conditions. The XT500 set the standard for modern adventure motorcycles and became a cult favorite among riders worldwide.

This 1976 XT500 has only 14,373 km on the clock, comes with matching numbers, and is registered with German papers. It remains in excellent condition, preserving its original character and appeal as one of the most sought-after vintage enduro motorcycles. This 1976 Yamaha XT500 is a rare chance to own one of the most celebrated motorcycles in history. Whether you're looking for a vintage dual-sport to ride or a valuable collector's piece, this XT500 is an excellent investment. With matching numbers, low mileage, and German registration, it's ready for its next adventure.

## Motorcycle details

YearMileage197614737 kmConditionStatusGoodFor sale

VIN Brand
1N5-002144 (matching numbers) Yamaha

**Type** 

XT500 (1E6)