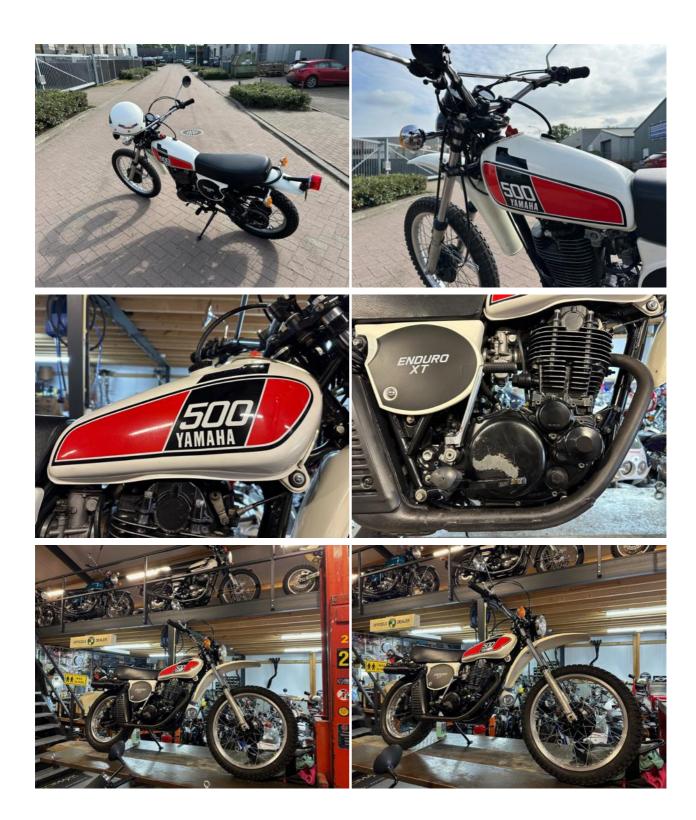

#### Yamaha XT500

The Yamaha XT500, introduced in 1976, quickly became one of the most legendary off-road motorcycles ever built. Designed as a lightweight and powerful dual-sport bike, the XT500 was an instant success, gaining recognition for its reliable 499cc single-cylinder four-stroke engine, rugged construction, and versatility on both paved roads and dirt trails. One of the biggest milestones in the XT500's history came with the Paris-Dakar Rally, where it dominated the first two editions in 1979 and 1980, proving its endurance and reliability in the harshest conditions. The XT500 set the standard for modern adventure motorcycles and became a cult favorite among riders worldwide.

This 1976 XT500 has only 14,373 km on the clock, comes with matching numbers, and is registered with German papers. It remains in excellent condition, preserving its original character and appeal as one of the most sought-after vintage enduro motorcycles. This 1976 Yamaha XT500 is a rare chance to own one of the most celebrated motorcycles in history. Whether you're looking for a vintage dual-sport to ride or a valuable collector's piece, this XT500 is an excellent investment. With matching numbers, low mileage, and German registration, it's ready for its next adventure.

## Motorcycle details

YearMileage197614737 kmConditionStatusGoodFor sale

VIN Brand
1N5-002144 (matching numbers) Yamaha

**Type** 

XT500 (1E6)