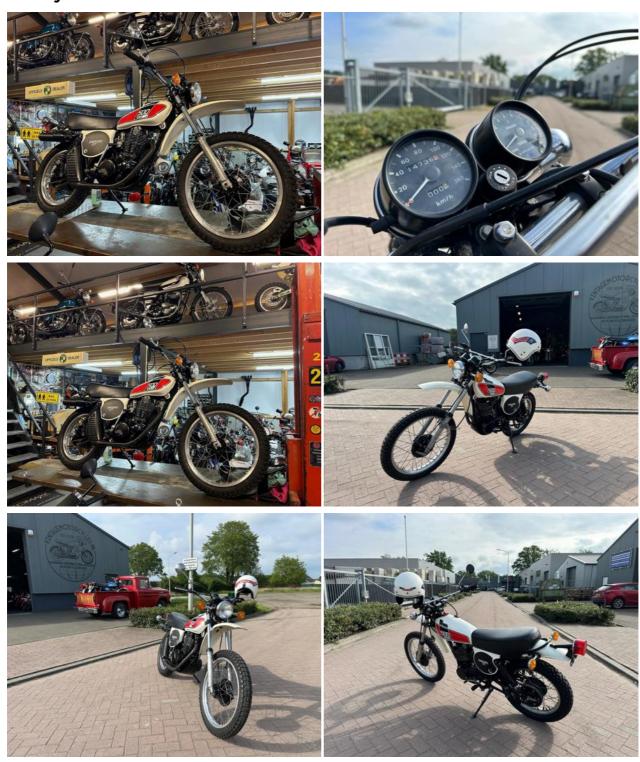

#### Yamaha XT500

The Yamaha XT500, introduced in 1976, quickly became one of the most legendary off-road motorcycles ever built. Designed as a lightweight and powerful dual-sport bike, the XT500 was an instant success, gaining recognition for its reliable 499cc single-cylinder four-stroke engine, rugged construction, and versatility on both paved roads and dirt trails. One of the biggest milestones in the XT500's history came with the Paris-Dakar Rally, where it dominated the first two editions in 1979 and 1980, proving its endurance and reliability in the harshest conditions. The XT500 set the standard for modern adventure motorcycles and became a cult favorite among riders worldwide.

This 1976 XT500 has only 14,373 km on the clock, comes with matching numbers, and is registered with German papers. It remains in excellent condition, preserving its original character and appeal as one of the most sought-after vintage enduro motorcycles. This 1976 Yamaha XT500 is a rare chance to own one of the most celebrated motorcycles in history. Whether you're looking for a vintage dual-sport to ride or a valuable collector's piece, this XT500 is an excellent investment. With matching numbers, low mileage, and German registration, it's ready for its next adventure.

## Motorcycle details

YearMileage197614737 kmConditionStatusGoodFor sale

VIN Brand
1N5-002144 (matching numbers) Yamaha

**Type** 

XT500 (1E6)

# Gallery