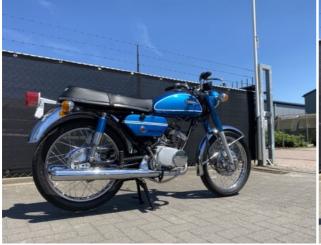

### Yamaha CS3

The 1971 Yamaha CS3 is a remarkable example of early 1970s motorcycle engineering, offering a blend of performance and style that was ahead of its time. This model features a 195cc parallel-twin two-stroke engine, delivering approximately 22 horsepower at 7,500 rpm. Its lightweight design and nimble handling made it a favorite among riders seeking both city agility and open-road capability.

Key Features:

- Performance: The CS3's engine produces around 22 horsepower at 7,500 rpm, providing a spirited riding experience for its class.
- Design: With its classic lines and chrome accents, the CS3 embodies the aesthetic of early '70s motorcycles, appealing to both riders and collectors.
- Innovation: Equipped with Yamaha's Autolube system, the CS3 automatically mixes oil and fuel, reducing the hassle of pre-mixing and ensuring optimal engine lubrication.