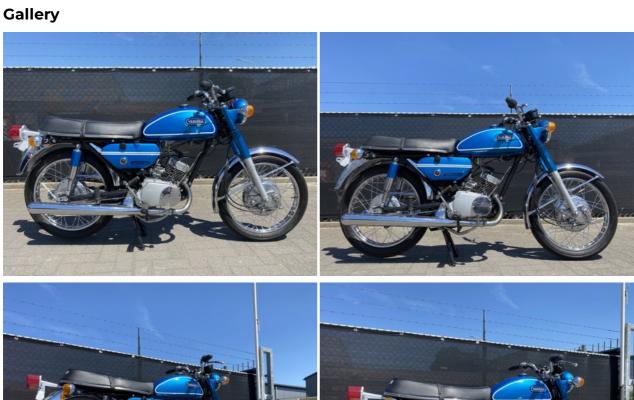

### Yamaha CS3

The 1971 Yamaha CS3 is a remarkable example of early 1970s motorcycle engineering, offering a blend of performance and style that was ahead of its time. This model features a 195cc parallel-twin two-stroke engine, delivering approximately 22 horsepower at 7,500 rpm. Its lightweight design and nimble handling made it a favorite among riders seeking both city agility and open-road capability.

Key Features:

- Performance: The CS3's engine produces around 22 horsepower at 7,500 rpm, providing a spirited riding experience for its class.
- Design: With its classic lines and chrome accents, the CS3 embodies the aesthetic of early '70s motorcycles, appealing to both riders and collectors.
- Innovation: Equipped with Yamaha's Autolube system, the CS3 automatically mixes oil and fuel, reducing the hassle of pre-mixing and ensuring optimal engine lubrication.

# **Motorcycle details**

| <b>Year</b> 1971        | <b>Mileage</b><br>39560 km |
|-------------------------|----------------------------|
| <b>Condition</b> Decent | <b>Status</b><br>For sale  |
| <b>VIN</b> CS3-110251   | <b>Brand</b><br>Yamaha     |
| Туре                    |                            |