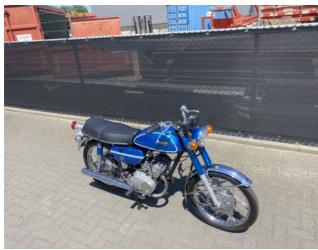

### Yamaha CS3

The 1971 Yamaha CS3 is a remarkable example of early 1970s motorcycle engineering, offering a blend of performance and style that was ahead of its time. This model features a 195cc parallel-twin two-stroke engine, delivering approximately 22 horsepower at 7,500 rpm. Its lightweight design and nimble handling made it a favorite among riders seeking both city agility and open-road capability.

Key Features:

- Performance: The CS3's engine produces around 22 horsepower at 7,500 rpm, providing a spirited riding experience for its class.
- Design: With its classic lines and chrome accents, the CS3 embodies the aesthetic of early '70s motorcycles, appealing to both riders and collectors.
- Innovation: Equipped with Yamaha's Autolube system, the CS3 automatically mixes oil and fuel, reducing the hassle of pre-mixing and ensuring optimal engine lubrication.