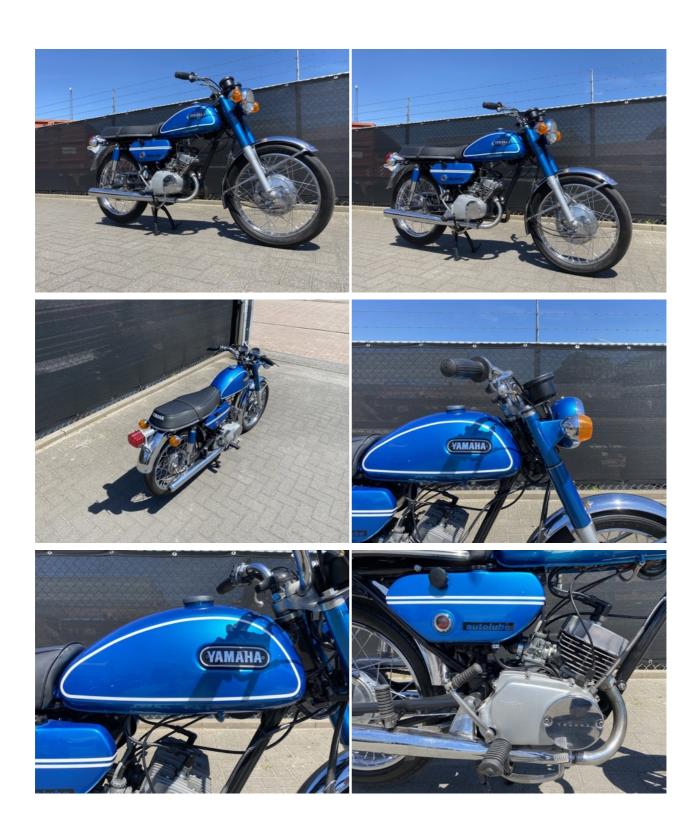

### Yamaha CS3

The 1971 Yamaha CS3 is a remarkable example of early 1970s motorcycle engineering, offering a blend of performance and style that was ahead of its time. This model features a 195cc parallel-twin two-stroke engine, delivering approximately 22 horsepower at 7,500 rpm. Its lightweight design and nimble handling made it a favorite among riders seeking both city agility and open-road capability.

Key Features:

- Performance: The CS3's engine produces around 22 horsepower at 7,500 rpm, providing a spirited riding experience for its class.
- Design: With its classic lines and chrome accents, the CS3 embodies the aesthetic of early '70s motorcycles, appealing to both riders and collectors.
- Innovation: Equipped with Yamaha's Autolube system, the CS3 automatically mixes oil and fuel, reducing the hassle of pre-mixing and ensuring optimal engine lubrication.