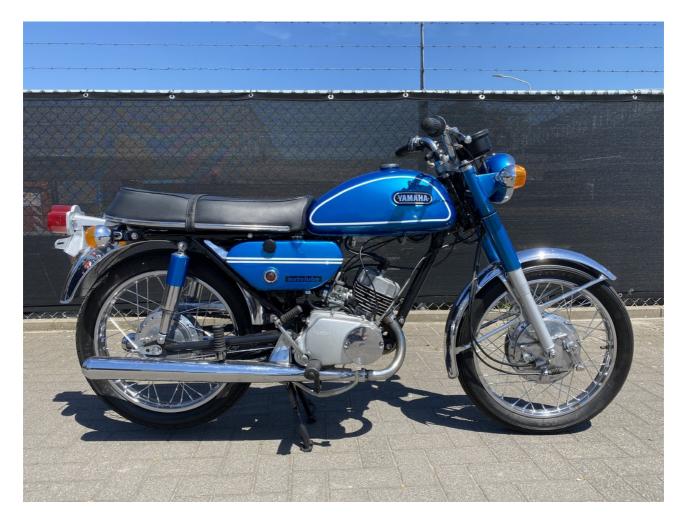

### Yamaha CS3

The 1971 Yamaha CS3 is a remarkable example of early 1970s motorcycle engineering, offering a blend of performance and style that was ahead of its time. This model features a 195cc parallel-twin two-stroke engine, delivering approximately 22 horsepower at 7,500 rpm. Its lightweight design and nimble handling made it a favorite among riders seeking both city agility and open-road capability.

Key Features:

- Performance: The CS3's engine produces around 22 horsepower at 7,500 rpm, providing a spirited riding experience for its class.
- Design: With its classic lines and chrome accents, the CS3 embodies the aesthetic of early '70s motorcycles, appealing to both riders and collectors.
- Innovation: Equipped with Yamaha's Autolube system, the CS3 automatically mixes oil and fuel, reducing the hassle of pre-mixing and ensuring optimal engine lubrication.

# **Motorcycle details**

| <b>Year</b> 1971        | <b>Mileage</b><br>39560 km |
|-------------------------|----------------------------|
| <b>Condition</b> Decent | <b>Status</b><br>For sale  |
| <b>VIN</b> CS3-110251   | <b>Brand</b><br>Yamaha     |
| Туре                    |                            |