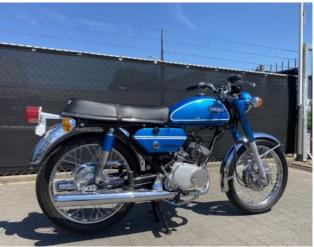

### Yamaha CS3

The 1971 Yamaha CS3 is a remarkable example of early 1970s motorcycle engineering, offering a blend of performance and style that was ahead of its time. This model features a 195cc parallel-twin two-stroke engine, delivering approximately 22 horsepower at 7,500 rpm. Its lightweight design and nimble handling made it a favorite among riders seeking both city agility and open-road capability.

Key Features:

- Performance: The CS3's engine produces around 22 horsepower at 7,500 rpm, providing a spirited riding experience for its class.
- Design: With its classic lines and chrome accents, the CS3 embodies the aesthetic of early '70s motorcycles, appealing to both riders and collectors.
- Innovation: Equipped with Yamaha's Autolube system, the CS3 automatically mixes oil and fuel, reducing the hassle of pre-mixing and ensuring optimal engine lubrication.