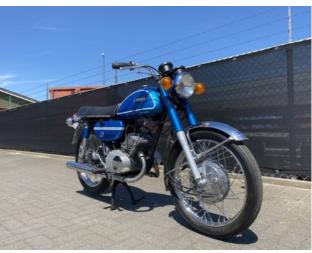

### Yamaha CS3

The 1971 Yamaha CS3 is a remarkable example of early 1970s motorcycle engineering, offering a blend of performance and style that was ahead of its time. This model features a 195cc parallel-twin two-stroke engine, delivering approximately 22 horsepower at 7,500 rpm. Its lightweight design and nimble handling made it a favorite among riders seeking both city agility and open-road capability.

Key Features:

- Performance: The CS3's engine produces around 22 horsepower at 7,500 rpm, providing a spirited riding experience for its class.
- Design: With its classic lines and chrome accents, the CS3 embodies the aesthetic of early '70s motorcycles, appealing to both riders and collectors.
- Innovation: Equipped with Yamaha's Autolube system, the CS3 automatically mixes oil and fuel, reducing the hassle of pre-mixing and ensuring optimal engine lubrication.