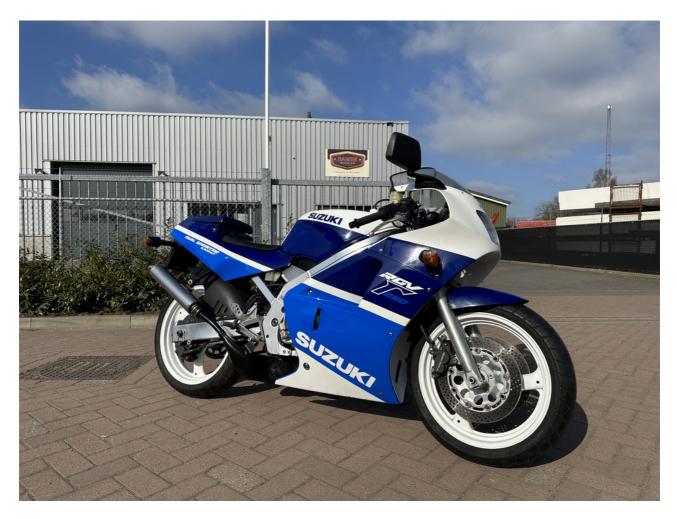

### Suzuki RGV250

The 1989 Suzuki RGV250 is a legendary sportbike that left its mark on the late '80s and early '90s. Powered by a 249cc 90° V-twin two-stroke engine, it delivers approximately 58 hp at 11,000 rpm, offering an exhilarating riding experience. This particular RGV250 has a relatively low mileage of 17,686 km and comes with Dutch registration papers, making it a rare find for collectors and enthusiasts alike.

Key Features of the 1989 Suzuki RGV250:

- Advanced Technology Featuring an aluminum twin-spar frame and a liquid-cooled 90° V-twin two-stroke engine, directly inspired by Suzuki's Grand Prix racing technology.
- Lightweight and Agile With a dry weight of approximately 128 kg, the RGV250 offers exceptional handling, making it ideal for twisty roads and track use.
- High-Performance Powertrain Producing 58 hp at 11,000 rpm, this two-stroke screamer boasts an impressive power-to-weight ratio and a top speed of around 194 km/h.