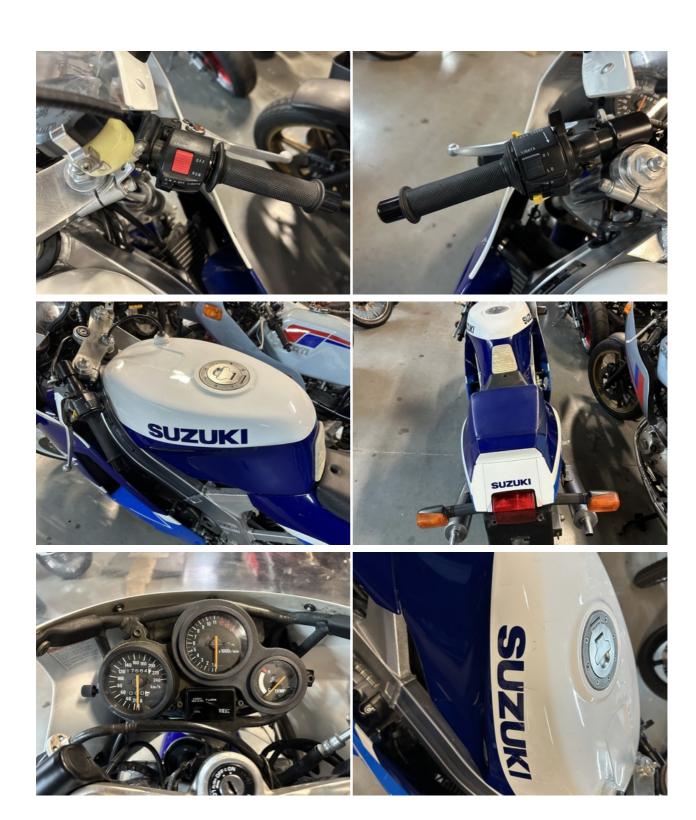

### Suzuki RGV250

The 1989 Suzuki RGV250 is a legendary sportbike that left its mark on the late '80s and early '90s. Powered by a 249cc 90° V-twin two-stroke engine, it delivers approximately 58 hp at 11,000 rpm, offering an exhilarating riding experience. This particular RGV250 has a relatively low mileage of 17,686 km and comes with Dutch registration papers, making it a rare find for collectors and enthusiasts alike.

Key Features of the 1989 Suzuki RGV250:

- Advanced Technology Featuring an aluminum twin-spar frame and a liquid-cooled 90° V-twin two-stroke engine, directly inspired by Suzuki's Grand Prix racing technology.
- Lightweight and Agile With a dry weight of approximately 128 kg, the RGV250 offers exceptional handling, making it ideal for twisty roads and track use.
- High-Performance Powertrain Producing 58 hp at 11,000 rpm, this two-stroke screamer boasts an impressive power-to-weight ratio and a top speed of around 194 km/h.