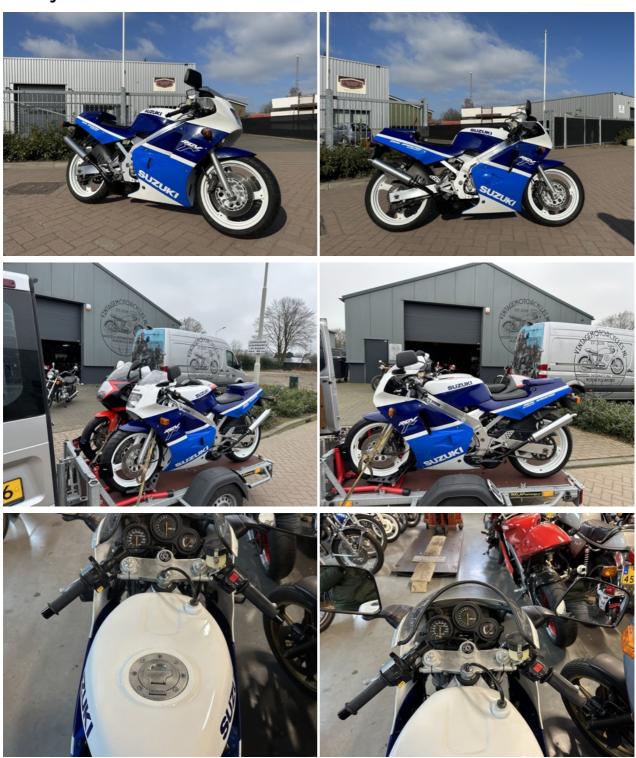

### Suzuki RGV250

The 1989 Suzuki RGV250 is a legendary sportbike that left its mark on the late '80s and early '90s. Powered by a 249cc 90° V-twin two-stroke engine, it delivers approximately 58 hp at 11,000 rpm, offering an exhilarating riding experience. This particular RGV250 has a relatively low mileage of 17,686 km and comes with Dutch registration papers, making it a rare find for collectors and enthusiasts alike.

Key Features of the 1989 Suzuki RGV250:

- Advanced Technology Featuring an aluminum twin-spar frame and a liquid-cooled 90° V-twin two-stroke engine, directly inspired by Suzuki's Grand Prix racing technology.
- Lightweight and Agile With a dry weight of approximately 128 kg, the RGV250 offers exceptional handling, making it ideal for twisty roads and track use.
- High-Performance Powertrain Producing 58 hp at 11,000 rpm, this two-stroke screamer boasts an impressive power-to-weight ratio and a top speed of around 194 km/h.