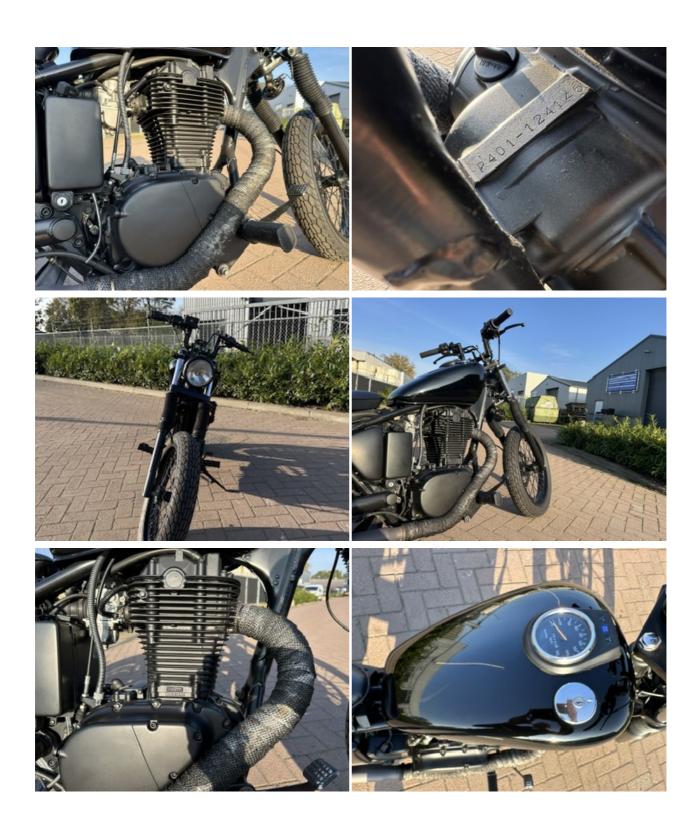

#### Suzuki LS650

The Suzuki LS650, also known as the Savage, is a lightweight, single-cylinder cruiser that offers a smooth and relaxed riding experience. This 1993 model has received some custom modifications, giving it a unique and personal touch. Last year, it was serviced ensuring it runs well, though it has barely been ridden since.

Several modifications have been made to enhance both style and comfort, including a different handlebar, a custom seat, a handmade rear fender, and updated turn signals. The only thing left to complete is mounting a mirror, making it an easy project for its next owner. Whether you're looking for a stylish lightweight cruiser or a base for further customization, this LS650 is a great find.

## Motorcycle details

Year Mileage
1993 35132 km

Condition Status
Good For sale

VIN Brand
NT41A109833 Suzuki

**Type** LS650