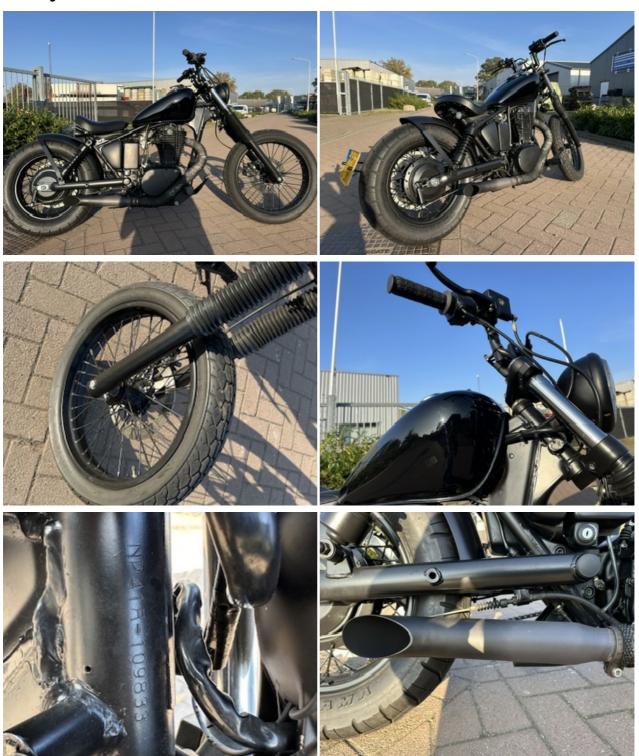

#### Suzuki LS650

The Suzuki LS650, also known as the Savage, is a lightweight, single-cylinder cruiser that offers a smooth and relaxed riding experience. This 1993 model has received some custom modifications, giving it a unique and personal touch. Last year, it was serviced ensuring it runs well, though it has barely been ridden since.

Several modifications have been made to enhance both style and comfort, including a different handlebar, a custom seat, a handmade rear fender, and updated turn signals. The only thing left to complete is mounting a mirror, making it an easy project for its next owner. Whether you're looking for a stylish lightweight cruiser or a base for further customization, this LS650 is a great find.

## Motorcycle details

Year Mileage
1993 35132 km

Condition Status
Good For sale

VIN Brand
NT41A109833 Suzuki

**Type** LS650