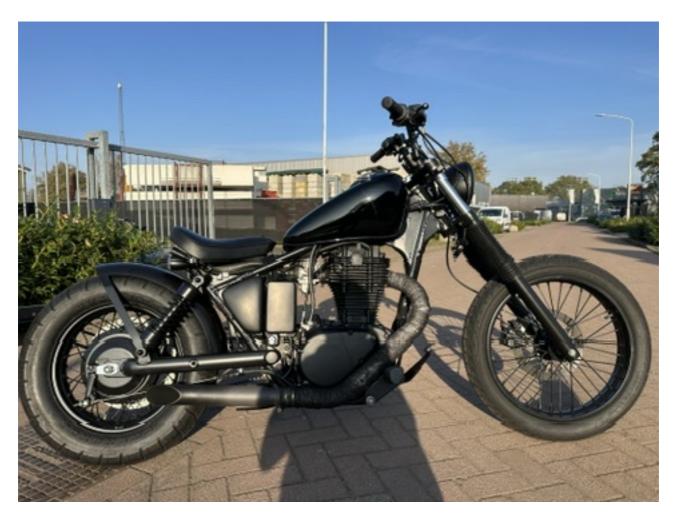

#### Suzuki LS650

The Suzuki LS650, also known as the Savage, is a lightweight, single-cylinder cruiser that offers a smooth and relaxed riding experience. This 1993 model has received some custom modifications, giving it a unique and personal touch. Last year, it was serviced ensuring it runs well, though it has barely been ridden since.

Several modifications have been made to enhance both style and comfort, including a different handlebar, a custom seat, a handmade rear fender, and updated turn signals. The only thing left to complete is mounting a mirror, making it an easy project for its next owner. Whether you're looking for a stylish lightweight cruiser or a base for further customization, this LS650 is a great find.

## Motorcycle details

Year Mileage
1993 35132 km

Condition Status
Good For sale

VIN Brand
NT41A109833 Suzuki

**Type** LS650