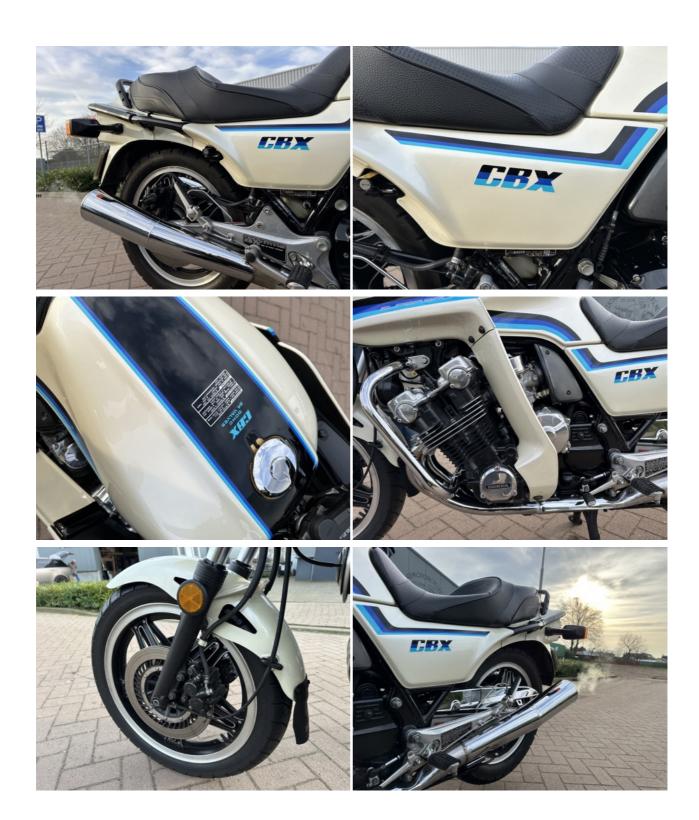

#### Honda CBX 1000 Pro Link

An unforgettable machine from every angle: this 1983 Honda CBX1000 Pro-Link comes in stunning pearl white and has covered 79,180 km.

Renowned for its iconic inline-six engine, unique exhaust note and commanding road presence, this is the later Pro-Link version, featuring monoshock rear suspension and improved touring capabilities. With a Dutch registration (MF-58-LN), it's road-ready and perfect for the true enthusiast.

A rare mix of power, style and smoothness - this is the CBX at its most refined.

## Gallery