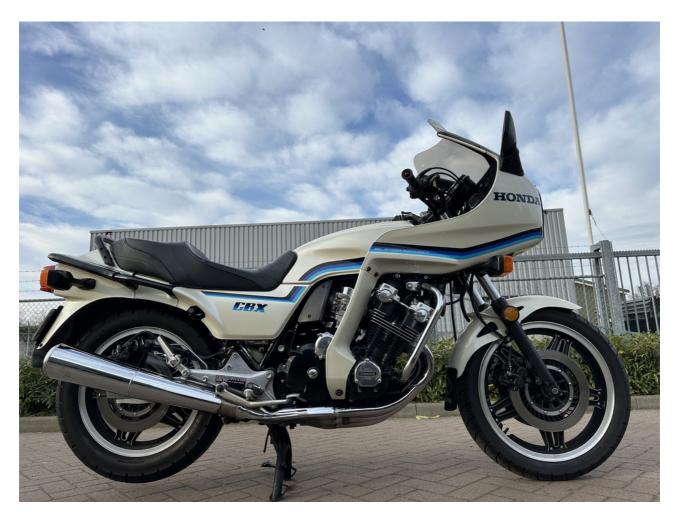

#### Honda CBX 1000 Pro Link

An unforgettable machine from every angle: this 1983 Honda CBX1000 Pro-Link comes in stunning pearl white and has covered 79,180 km.

Renowned for its iconic inline-six engine, unique exhaust note and commanding road presence, this is the later Pro-Link version, featuring monoshock rear suspension and improved touring capabilities. With a Dutch registration (MF-58-LN), it's road-ready and perfect for the true enthusiast.

A rare mix of power, style and smoothness - this is the CBX at its most refined.

### Motorcycle details

Year Mileage
1983 79180 km

Condition Status

Excellent For sale

VIN Brand

Туре

CBX1000 Pro Link

SC06-2400638