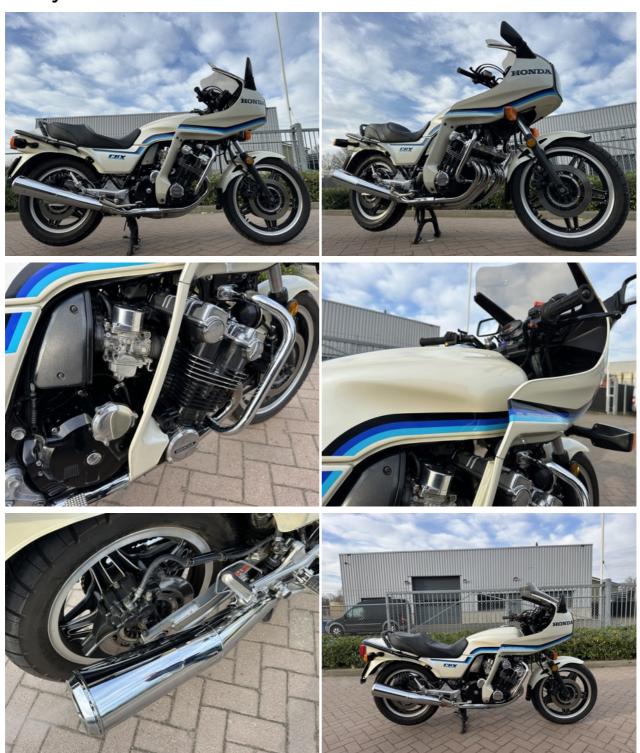

the CBX at its most refined.

### Motorcycle details

Year Mileage
1983 79180 km

Condition Status

Excellent For sale

VIN Brand

Туре

CBX1000 Pro Link

SC06-2400638

#### How it works

All motorbikes are sold with a valid registration certificate, a sales contract and an invoice. We do this so that importation is problem-free. We can always make a video call to inspect the motorbike. Of course you are more than welcome to visit and view the motorbike at VintageMotorcycles.nl.

Honda

We deliver worldwide. The price and delivery time depend on the location. We'll make you an offer based on the desired delivery address. We can deliver at favorable rates. We have more than 130 classic motorbikes for sale.

#### Contact us

Hoog Vaartje 9 5712 BZ Someren-Eind The Netherlands



## Gallery