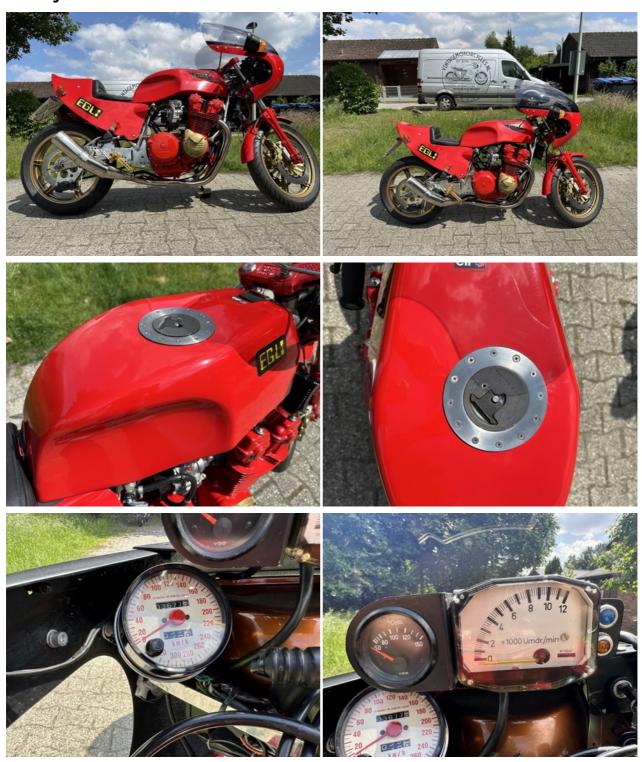

### Egli Honda 900

The Egli Honda 900 from 1986 is a rare and special motorcycle, built by the legendary Egli brand known for their custom frames. Egli closed its doors years ago, making every bike they produced an even more exclusive and sought-after collector's item. This particular Egli Honda 900 combines Honda's powerful 900cc engine with Egli's bespoke craftsmanship, making it a true standout in both performance and design. If you're a serious collector or enthusiast, this bike is a must-have for your garage.

## Motorcycle details

Year
1986
3677 km

Condition
Status
Excellent
For sale

VIN
Brand
EH9C 1657 JK
Honda

**Type** Egli 900

# Gallery