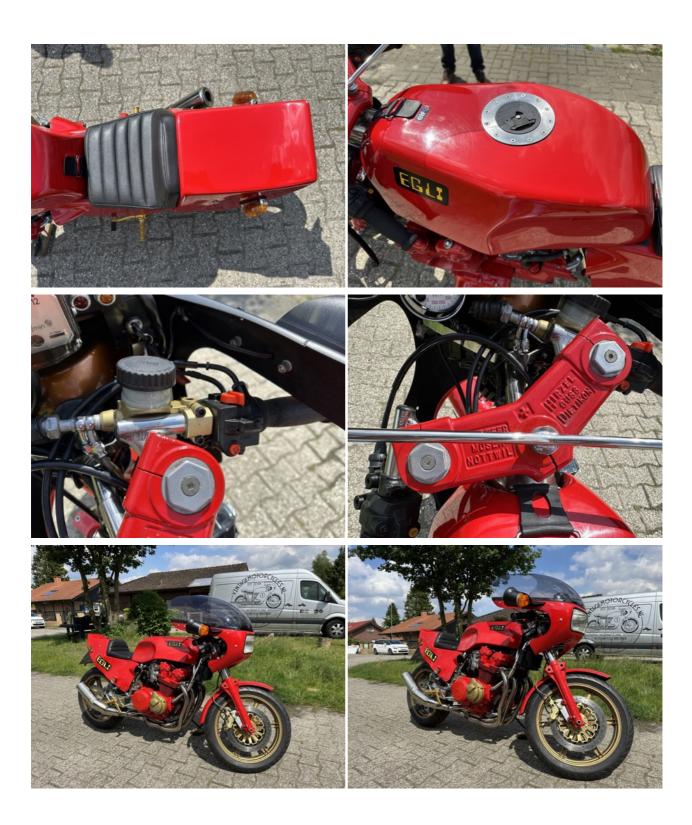

### Egli Honda 900

The Egli Honda 900 from 1986 is a rare and special motorcycle, built by the legendary Egli brand known for their custom frames. Egli closed its doors years ago, making every bike they produced an even more exclusive and sought-after collector's item. This particular Egli Honda 900 combines Honda's powerful 900cc engine with Egli's bespoke craftsmanship, making it a true standout in both performance and design. If you're a serious collector or enthusiast, this bike is a must-have for your garage.