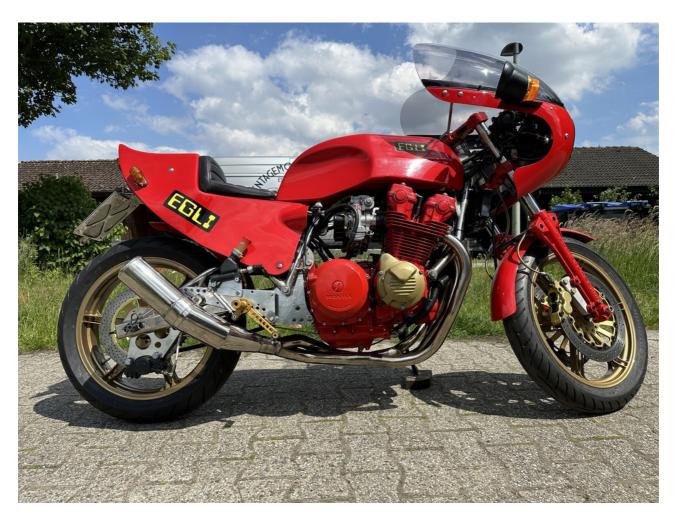

### Egli Honda 900

The Egli Honda 900 from 1986 is a rare and special motorcycle, built by the legendary Egli brand known for their custom frames. Egli closed its doors years ago, making every bike they produced an even more exclusive and sought-after collector's item. This particular Egli Honda 900 combines Honda's powerful 900cc engine with Egli's bespoke craftsmanship, making it a true standout in both performance and design. If you're a serious collector or enthusiast, this bike is a must-have for your garage.

## Motorcycle details

Year
1986
3677 km

Condition
Status
Excellent
For sale

VIN
Brand
EH9C 1657 JK
Honda

**Type** Egli 900