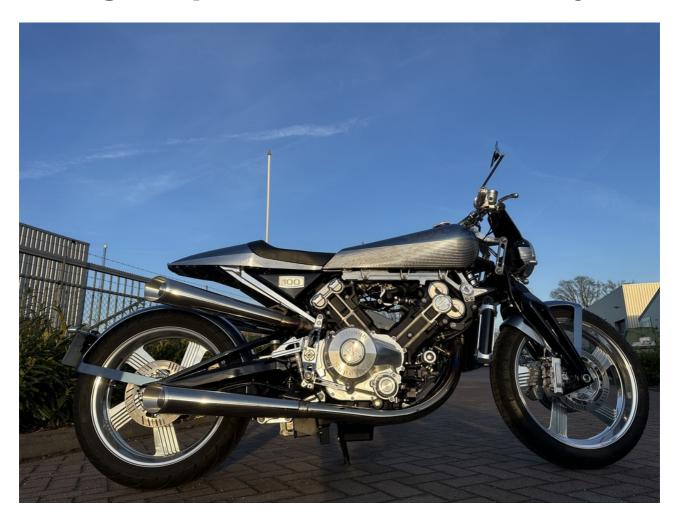

## **Brough Superior SS100 Anniversary**

The 2019 Brough Superior SS100 Anniversary is a limited-edition masterpiece, crafted to commemorate the brand's centenary. This particular unit holds a unique provenance as the factory's official show model, prominently displayed at various exhibitions and extensively featured in the Brough Superior catalogue. With approximately 1,500 km on the odometer, it remains in exceptional condition.

Owning this 2019 Brough Superior SS100 Anniversary offers a rare opportunity to possess a piece of motorcycling history, celebrated for its unparalleled craftsmanship and exclusivity.

### Motorcycle details

Year Mileage
2019 1500 km

Condition Status
Excellent For sale

VIN Brand

\*VPJSS1MKALJA00088\* Brough Superior

**Type** 

SS100 Anniversary