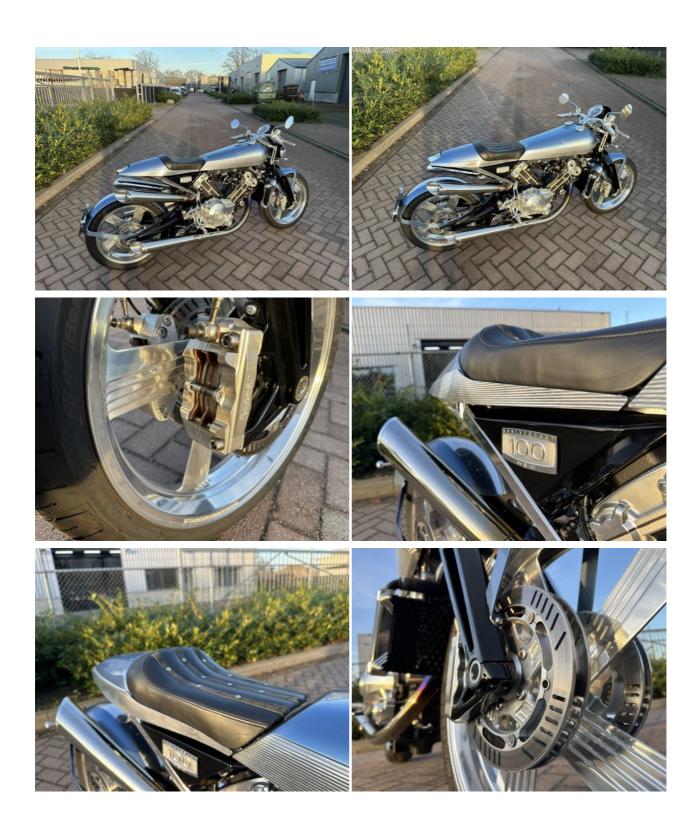

## **Brough Superior SS100 Anniversary**

The 2019 Brough Superior SS100 Anniversary is a limited-edition masterpiece, crafted to commemorate the brand's centenary. This particular unit holds a unique provenance as the factory's official show model, prominently displayed at various exhibitions and extensively featured in the Brough Superior catalogue. With approximately 1,500 km on the odometer, it remains in exceptional condition.

### Motorcycle details

Year Mileage
2019 1500 km

Condition Status
Excellent For sale

VIN Brand

\*VPJSS1MKALJA00088\* Brough Superior

**Type** 

SS100 Anniversary