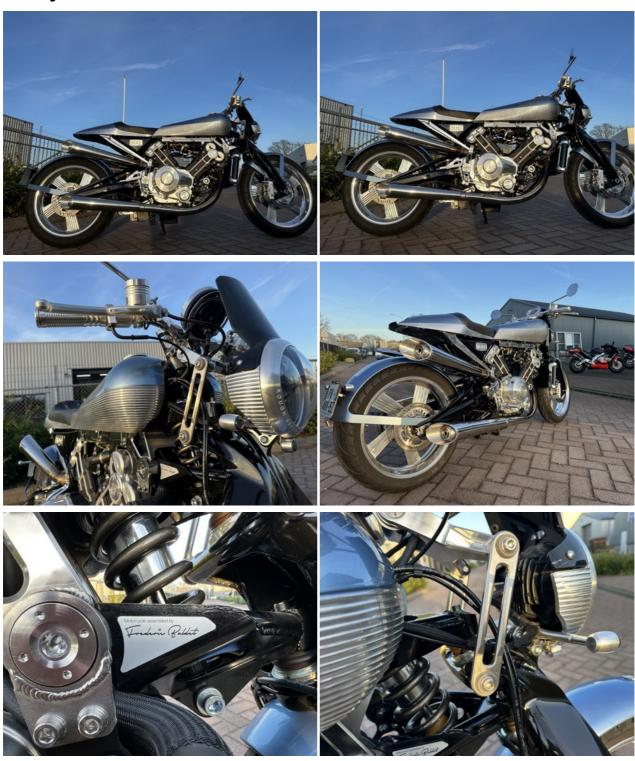

## **Brough Superior SS100 Anniversary**

The 2019 Brough Superior SS100 Anniversary is a limited-edition masterpiece, crafted to commemorate the brand's centenary. This particular unit holds a unique provenance as the factory's official show model, prominently displayed at various exhibitions and extensively featured in the Brough Superior catalogue. With approximately 1,500 km on the odometer, it remains in exceptional condition.

### Motorcycle details

Year Mileage
2019 1500 km

Condition Status
Excellent For sale

VIN Brand

\*VPJSS1MKALJA00088\* Brough Superior

**Type** 

SS100 Anniversary