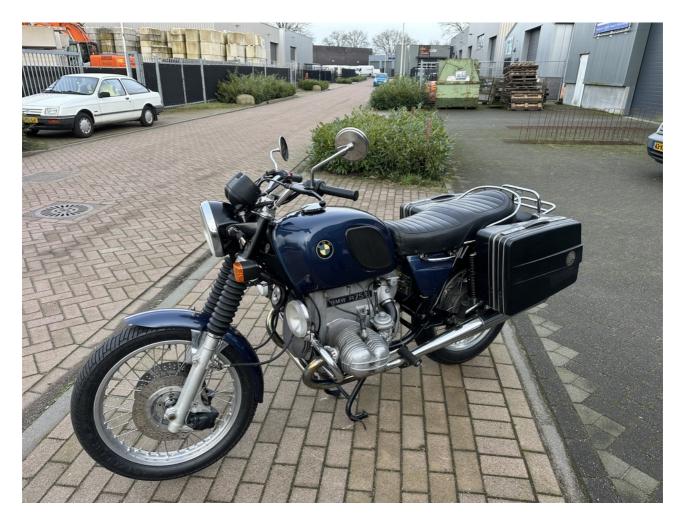

## **BMW R75/6**

This 1975 BMW R75/6 in stunning dark blue is the perfect blend of style, performance, and historical value. With matching numbers, this bike holds its authenticity and is a rare find for any collector or enthusiast. The engine runs beautifully, delivering a smooth and enjoyable ride, making it an ideal choice for anyone seeking a vintage BMW that performs as well as it looks.

Presenting the 1975 BMW R75/6 in an elegant dark blue, a motorcycle that embodies classic BMW engineering. This bike features matching numbers, ensuring its authenticity and desirability among collectors. The engine runs beautifully, offering a smooth and reliable ride. Its sleek dark blue color and vintage appeal make it an exceptional addition to any collection. Whether you're looking to add a classic to your fleet or take it for a ride, this BMW R75/6 is ready to impress. Don't miss the chance to own this timeless piece of motorcycling history!

# Motorcycle details

 Year
 Mileage

 1975
 34941 km km

ConditionStatusGoodFor sale

VIN Brand 4020987 BMW

**Type** R75/6