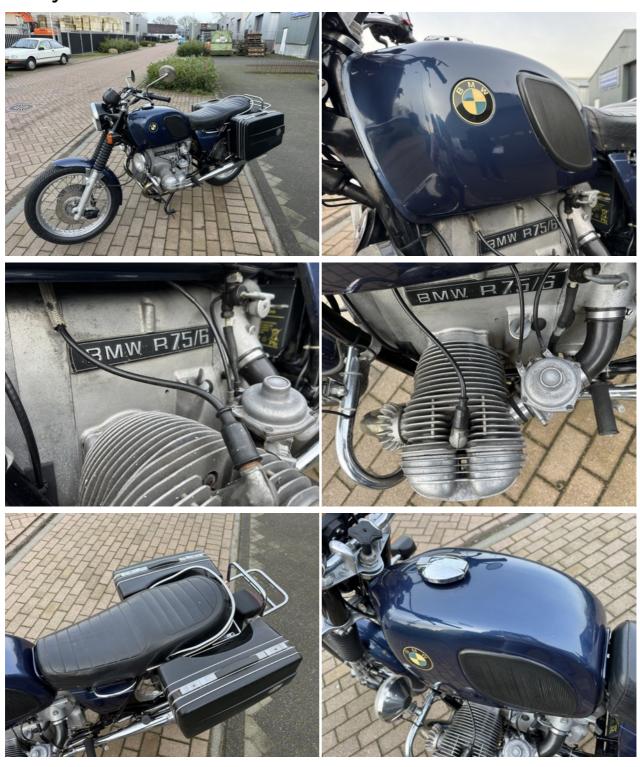

## **BMW R75/6**

This 1975 BMW R75/6 in stunning dark blue is the perfect blend of style, performance, and historical value. With matching numbers, this bike holds its authenticity and is a rare find for any collector or enthusiast. The engine runs beautifully, delivering a smooth and enjoyable ride, making it an ideal choice for anyone seeking a vintage BMW that performs as well as it looks.

Presenting the 1975 BMW R75/6 in an elegant dark blue, a motorcycle that embodies classic BMW engineering. This bike features matching numbers, ensuring its authenticity and desirability among collectors. The engine runs beautifully, offering a smooth and reliable ride. Its sleek dark blue color and vintage appeal make it an exceptional addition to any collection. Whether you're looking to add a classic to your fleet or take it for a ride, this BMW R75/6 is ready to impress. Don't miss the chance to own this timeless piece of motorcycling history!

# Motorcycle details

 Year
 Mileage

 1975
 34941 km km

ConditionStatusGoodFor sale

VIN Brand 4020987 BMW

**Type** R75/6