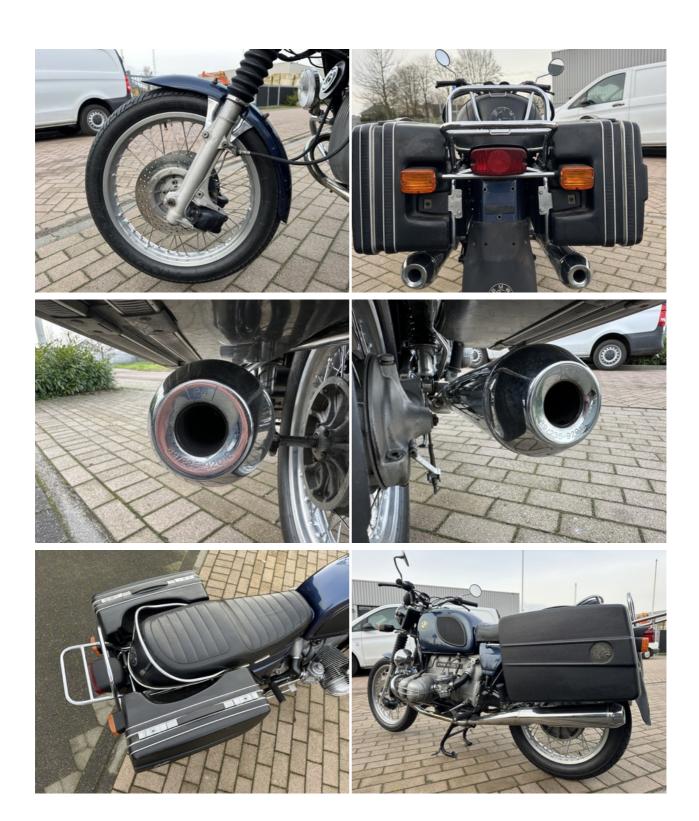

## **BMW R75/6**

This 1975 BMW R75/6 in stunning dark blue is the perfect blend of style, performance, and historical value. With matching numbers, this bike holds its authenticity and is a rare find for any collector or enthusiast. The engine runs beautifully, delivering a smooth and enjoyable ride, making it an ideal choice for anyone seeking a vintage BMW that performs as well as it looks.

Presenting the 1975 BMW R75/6 in an elegant dark blue, a motorcycle that embodies classic BMW engineering. This bike features matching numbers, ensuring its authenticity and desirability among collectors. The engine runs beautifully, offering a smooth and reliable ride. Its sleek dark blue color and vintage appeal make it an exceptional addition to any collection. Whether you're looking to add a classic to your fleet or take it for a ride, this BMW R75/6 is ready to impress. Don't miss the chance to own this timeless piece of motorcycling history!

# Motorcycle details

 Year
 Mileage

 1975
 34941 km km

ConditionStatusGoodFor sale

VIN Brand 4020987 BMW

**Type** R75/6