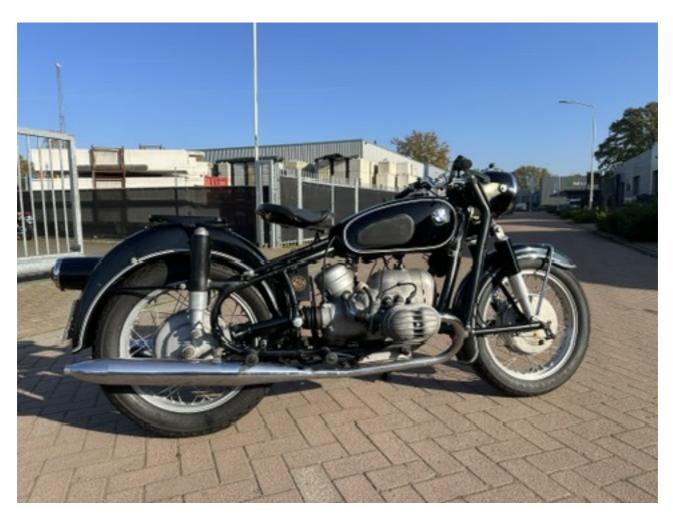

#### **BMW R50**

This 1959 BMW R50 is a true collector's piece, featuring matching numbers and a beautifully preserved original design. Recently serviced and in ready-to-ride condition, this iconic motorcycle is a rare find for enthusiasts and collectors alike. Although the mirror and center stand are currently missing, they will be installed upon delivery, ensuring the bike is complete when it reaches you.

The R50 from BMW is renowned for its smooth ride, classic styling, and legendary engineering. With its matching numbers, it offers both historical significance and reliability. Whether you're looking to add a valuable piece to your collection or simply want to enjoy the thrill of riding a classic BMW, this R50 is the perfect choice.

## Motorcycle details

**Year**1959

Mileage
3851 km km

ConditionStatusGoodFor sale

**VIN Brand** 560104 BMW

**Type** R50