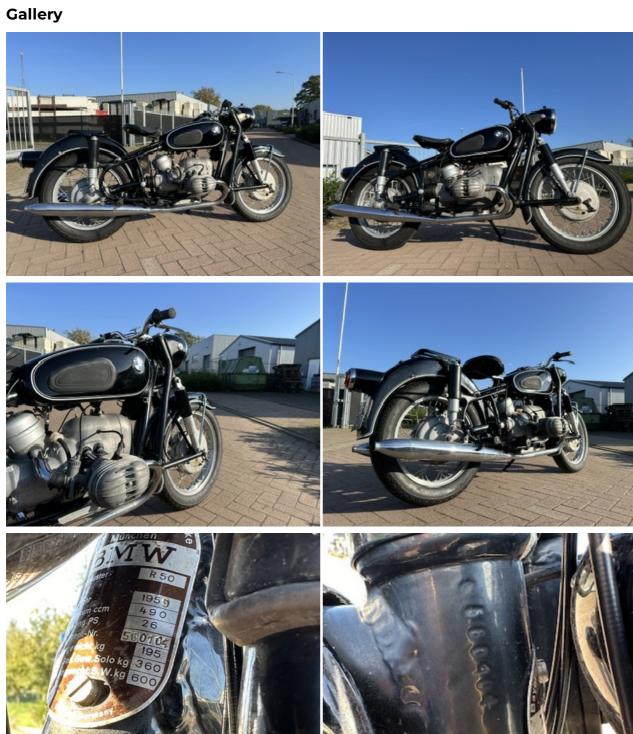

#### **BMW R50**

This 1959 BMW R50 is a true collector's piece, featuring matching numbers and a beautifully preserved original design. Recently serviced and in ready-to-ride condition, this iconic motorcycle is a rare find for enthusiasts and collectors alike. Although the mirror and center stand are currently missing, they will be installed upon delivery, ensuring the bike is complete when it reaches you.

The R50 from BMW is renowned for its smooth ride, classic styling, and legendary engineering. With its matching numbers, it offers both historical significance and reliability. Whether you're looking to add a valuable piece to your collection or simply want to enjoy the thrill of riding a classic BMW, this R50 is the perfect choice.

## Motorcycle details

**Year**1959

Mileage
3851 km km

ConditionStatusGoodFor sale

**VIN Brand** 560104 BMW

**Type** R50