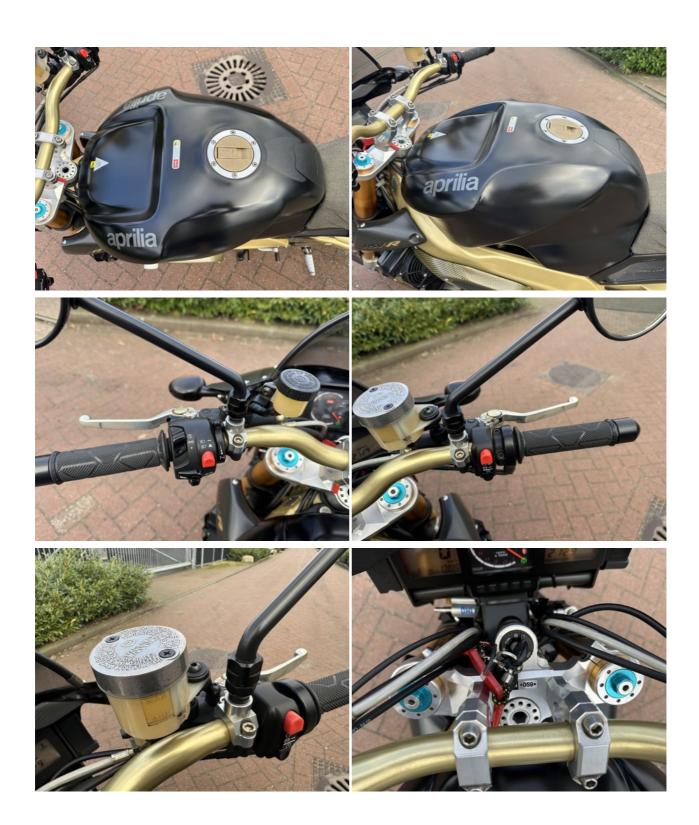

# Aprilia RS250 Tuono R Limited

This stunning 2002 Aprilia RS250 Tuono R Limited Edition is not just a motorcycle—it's a piece of history. Owned by just three owners, it has been lovingly maintained and is in fully original condition with no defects. The story of this bike is as special as the bike itself: purchased by a man in Soest who enjoyed it for a few years, it was later sold to the owner of the Bimota Museum, just down the street. The son-in-law of the Bimota Museum owner then took the bike for many years, even selling an original exhaust for the bike through Marktplaats.

After years of anticipation, in 2020, the opportunity finally came for the current owner to purchase this bike, and it's been kept in excellent condition ever since. The bike has had its last maintenance service in November 2024, ensuring it's in top running order. With its rarity, full originality, and fascinating ownership history, this Aprilia RS250 Tuono R is a must-have for any collector or enthusiast.