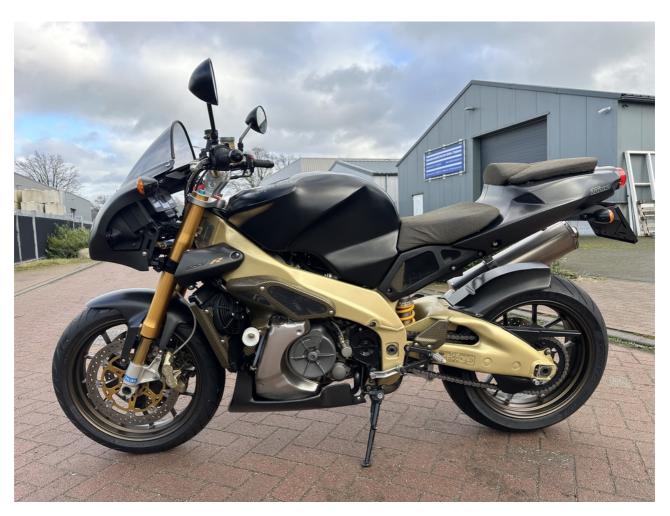

# Aprilia RS250 Tuono R Limited

This stunning 2002 Aprilia RS250 Tuono R Limited Edition is not just a motorcycle—it's a piece of history. Owned by just three owners, it has been lovingly maintained and is in fully original condition with no defects. The story of this bike is as special as the bike itself: purchased by a man in Soest who enjoyed it for a few years, it was later sold to the owner of the Bimota Museum, just down the street. The son-in-law of the Bimota Museum owner then took the bike for many years, even selling an original exhaust for the bike through Marktplaats.

After years of anticipation, in 2020, the opportunity finally came for the current owner to purchase this bike, and it's been kept in excellent condition ever since. The bike has had its last maintenance service in November 2024, ensuring it's in top running order. With its rarity, full originality, and fascinating ownership history, this Aprilia RS250 Tuono R is a must-have for any collector or enthusiast.

### Motorcycle details

Year Mileage 2002 17280 km

ConditionStatusExcellentFor sale

VIN Brand ZD4RPB0002S100016 Aprilia

**Type** 

RS250 Tuono R Limited Edition