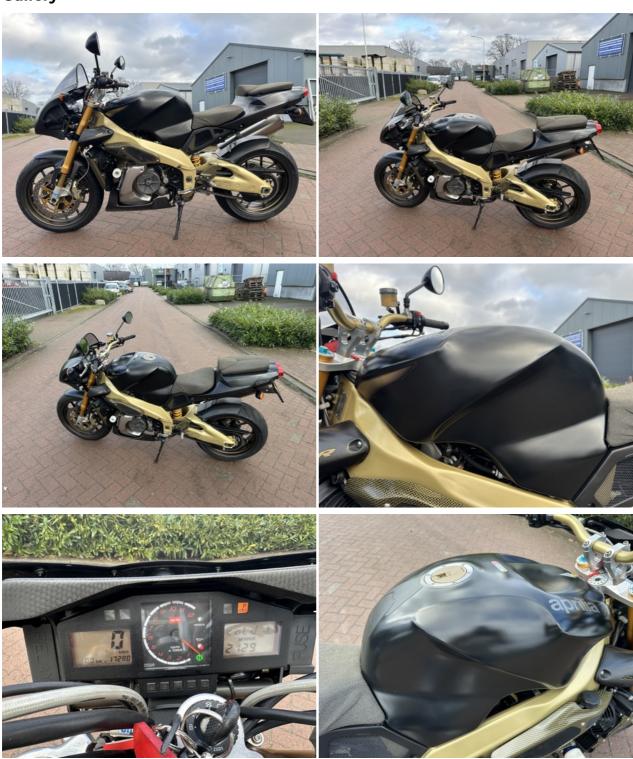

# Aprilia RS250 Tuono R Limited

This stunning 2002 Aprilia RS250 Tuono R Limited Edition is not just a motorcycle—it's a piece of history. Owned by just three owners, it has been lovingly maintained and is in fully original condition with no defects. The story of this bike is as special as the bike itself: purchased by a man in Soest who enjoyed it for a few years, it was later sold to the owner of the Bimota Museum, just down the street. The son-in-law of the Bimota Museum owner then took the bike for many years, even selling an original exhaust for the bike through Marktplaats.

After years of anticipation, in 2020, the opportunity finally came for the current owner to purchase this bike, and it's been kept in excellent condition ever since. The bike has had its last maintenance service in November 2024, ensuring it's in top running order. With its rarity, full originality, and fascinating ownership history, this Aprilia RS250 Tuono R is a must-have for any collector or enthusiast.

### Motorcycle details

Year Mileage 2002 17280 km

ConditionStatusExcellentFor sale

VIN Brand ZD4RPB0002S100016 Aprilia

**Type** 

RS250 Tuono R Limited Edition